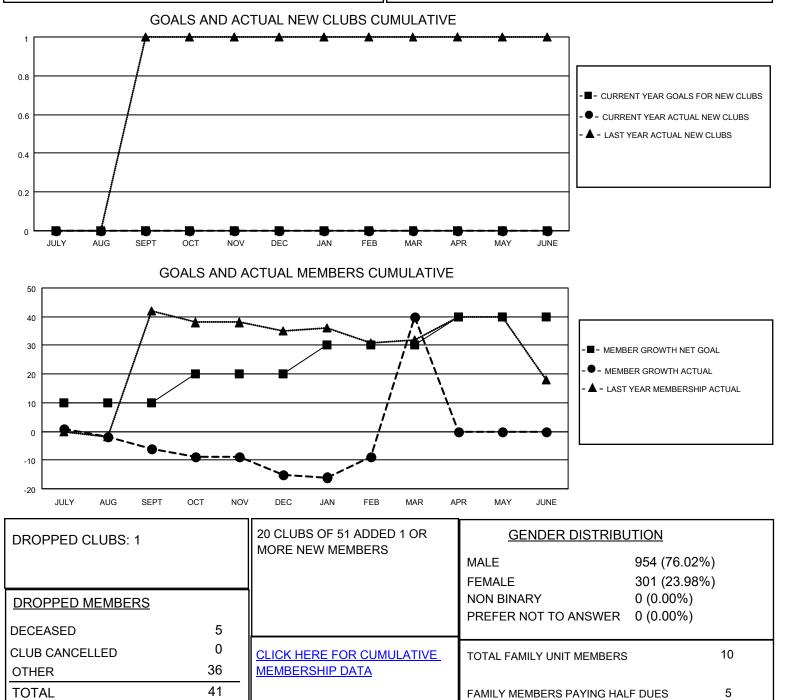

## LOCATION ICELAND

District 109 A

Results as of: 3/31/2022

| Clubs                 |               |           |               | Members               |                         |                         |                                                    |
|-----------------------|---------------|-----------|---------------|-----------------------|-------------------------|-------------------------|----------------------------------------------------|
| RESULTS FOR 2021-2022 |               |           |               | RESULTS FOR 2021-2022 |                         |                         |                                                    |
| QUARTER               | NEW CLUB GOAL | NEW CLUBS | DROPPED CLUBS | QUARTER               | IBER GROWTH NET<br>GOAL | MEMBER GROWTH<br>ACTUAL | DROPPED<br>MEMBERS ACTUAL<br>(including transfers) |
| JULY/AUG/SEPT         | 0             | 0         | 0             | JULY/AUG/SEPT         | 10                      | 10                      | 14                                                 |
| OCT/NOV/DEC           | 0             | 0         | 0             | OCT/NOV/DEC           | 10                      | 12                      | 19                                                 |
| JAN/FEB/MAR           | 0             | 0         | 1             | JAN/FEB/MAR           | 10                      | 66                      | 8                                                  |
| APR/MAY/JUNE          | 0             | 0         | 0             | APR/MAY/JUNE          | 10                      | 0                       | 0                                                  |